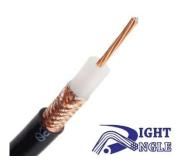

## Construction

| Conductor  | Material       | ccs              |
|------------|----------------|------------------|
|            | Diameter       | 0.5 mm ± 0.02 mm |
|            | Wire Gauge     | 24 AWG           |
| Insulation | Material       | SPE              |
|            | Diameter       | 3.3 mm ± 0.3 mm  |
| AL Foil    | Construction   | With Foil        |
|            | Material       | APG              |
|            | Width          | 13 mm            |
|            | thickness      | > 0.024 mm       |
|            | Overlap Rate   | ≥ 20%            |
| Braid      | Material       | CCAM             |
|            | Braid Coverage | 60% - 98%        |
| Jacket     | Material       | PVC              |
|            | Diameter       | 5.3 mm ± 0.3 mm  |