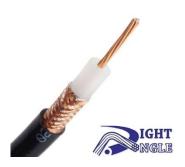

## Construction

| Conductor  | Material       | Copper           |
|------------|----------------|------------------|
|            | Diameter       | 0.5 mm ± 0.02 mm |
|            | Wire Gauge     | 24 AWG           |
| Insulation | Material       | SPE              |
|            | Diameter       | 3.3 mm ± 0.3 mm  |
| AL Foil    | Construction   | With Foil        |
|            | Material       | APG              |
|            | Width          | 13 mm            |
|            | thickness      | > 0.024 mm       |
|            | Overlap Rate   | ≥ 20%            |
| Braid      | Material       | CCAM             |
|            | Braid Coverage | 60% - 98%        |
| Jacket     | Material       | PVC              |
|            | Diameter       | 5.3 mm ± 0.3 mm  |